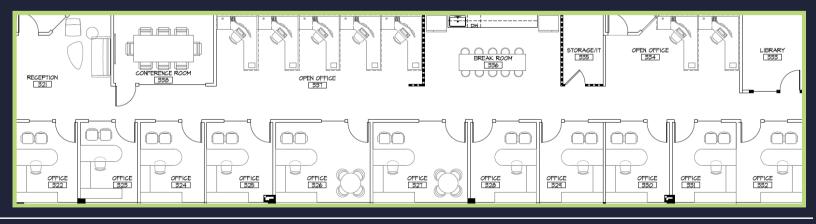

# SUBLEASE

523 Park Point Drive, Golden

Suite 320

4,301 RSF

Term: Through April 2027

Rental Rate: \$16.00 / SF FSG

New Furnished Plug n' Play

# **HIGHLIGHTS**

- 10 Offices
- 2 ExecutiveOffices
- 1 Eight Person
  Conference
  Room
- 7 Workstations
- Storage/IT
- Kitchen