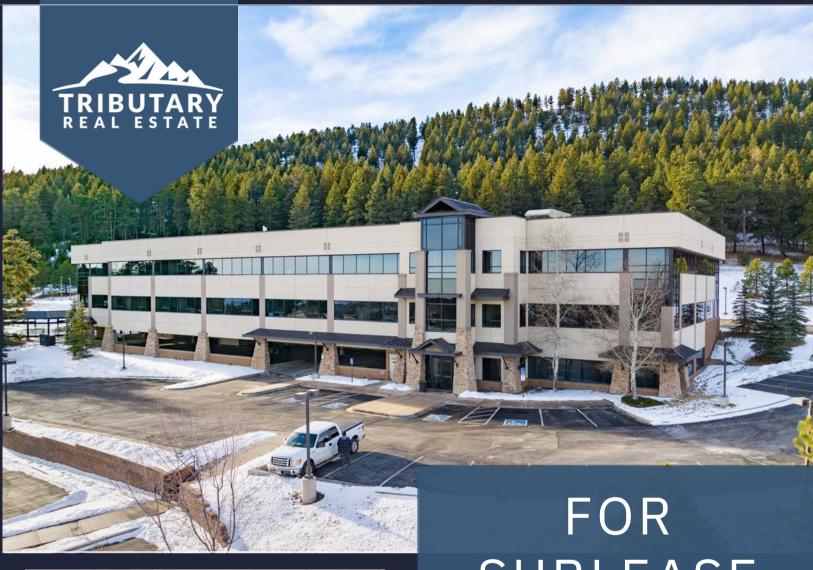

# SUBLEASE

523 Park Point Drive, Golden

Suite 320

4,301 RSF

Term: Through April 2027

Rental Rate: \$16.00 / SF FSG

New Furnished Plug n' Play

## Genesee Point

Genesee Point offers unique design and construction in addition to attached covered parking and on-site storage space. The property is characterized by its nine to ten foot interior ceilings as well as its continous stretch of windows wrapping the exterior, providing excellent light and views of the foothills. The three story office building was constructed in August of 2000 and features flexible floor plates providing an efficient layout for office space.

Located 23 minutes from downtown Denver.