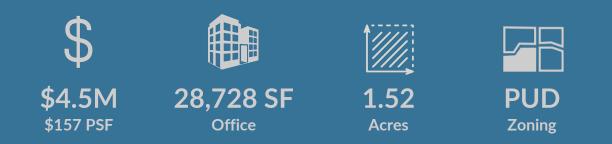

| Address                         | 6402 S Troy Cir, Englewood, CO 80111 |  |  |
|---------------------------------|--------------------------------------|--|--|
| County                          | Arapahoe                             |  |  |
| RBA (SF)                        | 28,728                               |  |  |
| Land Area                       | 66,224 SF (1.52 Acres)               |  |  |
| Year Built / Renovated          | 1983 / 2012                          |  |  |
| Building Type                   | Multitenant Class B Office           |  |  |
| Number of Stories               | Three (3)                            |  |  |
| Zoning                          | PUD                                  |  |  |
| Total Occupancy                 | 91% (2,488 SF Vacant)                |  |  |
| Owner Occupancy                 | 51% (14,695 SF)                      |  |  |
| Number of Tenants               | Seven (7)                            |  |  |
| Suite Size Range / Average Size | 938 - 14,695 SF / 3,591 SF           |  |  |
| Common Area Ratio               | 14% of Rentable Area                 |  |  |
| Parking Ratio                   | 4:1,000 (Approx. 115 Surface Spaces) |  |  |
| Property Taxes (2022)           | \$1.79 PSF (\$51,386.71)             |  |  |
| CAMs / OpEx (2022)              | \$3.94 PSF (\$113,296.10)            |  |  |