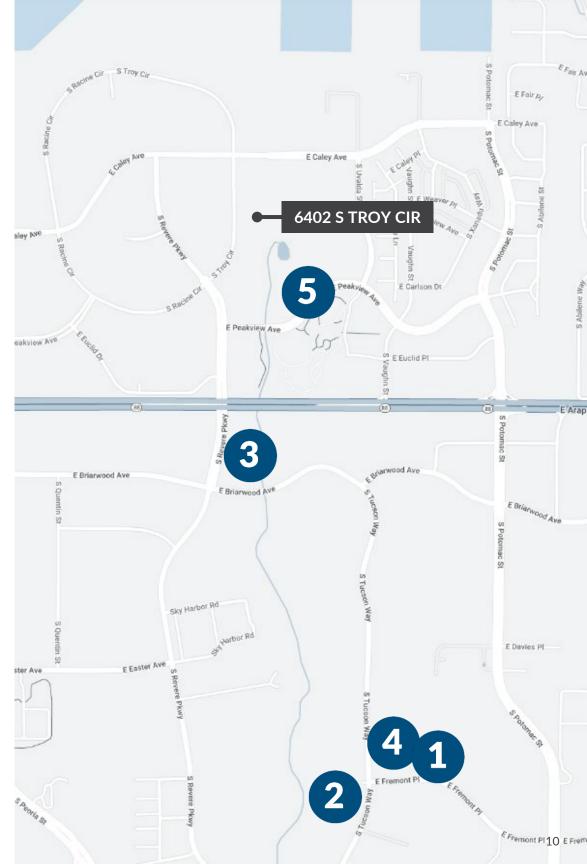

### SALE COMPARABLES

|                          | 13275 E FREM            | IONT PLACE             |
|--------------------------|-------------------------|------------------------|
|                          | Size Bldg.   Land (SF): | 35,514   60,069        |
|                          | Asking Price:           | \$4.0M                 |
|                          | Price PSF Bldg.:        | \$112.63               |
|                          | Year Built:             | Built in 1983          |
|                          | Sale Type:              | Investment (8.14% Cap) |
|                          | 7257 S TUC              | SON WAY                |
| the second               | Size Bldg.   Land (SF): | 31,369   102,714       |
| 1 Banton                 | Asking Price:           | \$5.85M                |
|                          | Price PSF Bldg.:        |                        |
|                          | Year Built:             | Built in 1982          |
|                          | Sale Type:              | Investment (5% Cap)    |
|                          | 6766 S REVERE           | PKY - BLDG C           |
|                          | Size Bldg.   Land (SF): | 17,584   55,757        |
|                          | Asking Price:           | \$3.43M                |
|                          | Price PSF Bldg.:        |                        |
|                          |                         | Built in 1982          |
|                          |                         | Investment/Owner User  |
|                          | 7208 S TUC              |                        |
|                          | Size Bldg   Land (SF):  | 22,424   60,113        |
| 205 · CARLEN AND COMPANY |                         | \$2.4M (\$107.03 PSF)  |
|                          |                         | December 2022          |
|                          |                         | Built in 1982          |
|                          |                         | Investment             |
| 12                       | 2929 E PEAKVIEV         |                        |
|                          | Size Bldg.   Land (SF): |                        |
|                          |                         | \$6.5M (\$165.15 PSF)  |
|                          |                         | March 2022             |
|                          |                         | Built in 1982          |
|                          | Sale Type:              | Built in 2000          |