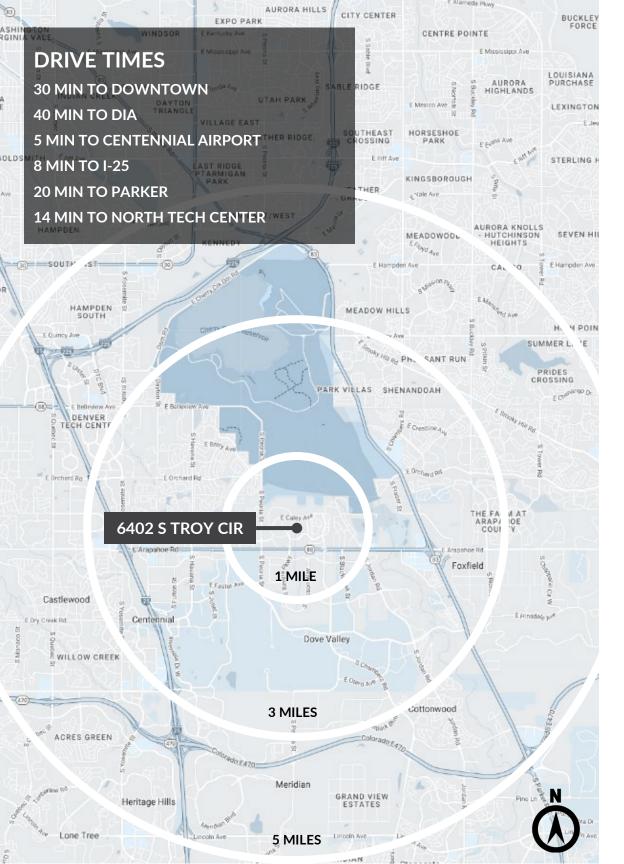

### **LOCATION OVERVIEW** Drive Times & Demographics

Situated between South Parker Road and Interstate 25, 6402 S Troy offers a wide variety of local amenities and complimentary office buildings that contribute to a robust and active community. Centennial is known for it's family-oriented environment, well-regarded schools and access to recreational activities from nearby parks and sports facilities to outdoor adventure opportunities in the surrounding natural landscapes. The table below outlines the demographics within a five (5) mile radius of the Property.

| POPULATION              | 1 MILE    | 3 MILE    | 5 MILE    |
|-------------------------|-----------|-----------|-----------|
| 2026 Population         | 3,691     | 71,812    | 278,150   |
| 2021 Estimate           | 3,516     | 68,578    | 265,253   |
| 2010 Population         | 2,777     | 55,817    | 225,869   |
| Annual Growth 2010-2021 | 2.4%      | 2.1%      | 1.6%      |
| Annual Growth 2021-2026 | 1.0%      | 0.9%      | 1.0%      |
| HOUSEHOLDS              | 1 MILE    | 3 MILE    | 5 MILE    |
| 2026 Projection         | 1,372     | 28,490    | 115,207   |
| 2021 Estimate           | 1,308     | 27,151    | 109,644   |
| 2010 Census             | 1,038     | 21,653    | 92,339    |
| Growth 2021 - 2026      | 1.0%      | 1.0%      | 1.0%      |
| Growth 2010 - 2021      | 2.2%      | 2.3%      | 1.6%      |
| INCOME                  | 1 MILE    | 3 MILE    | 5 MILE    |
| Avg Household Income    | \$182,051 | \$136,208 | \$121,784 |
| Median Household Income | \$163,801 | \$108,161 | \$96,511  |
|                         |           |           |           |