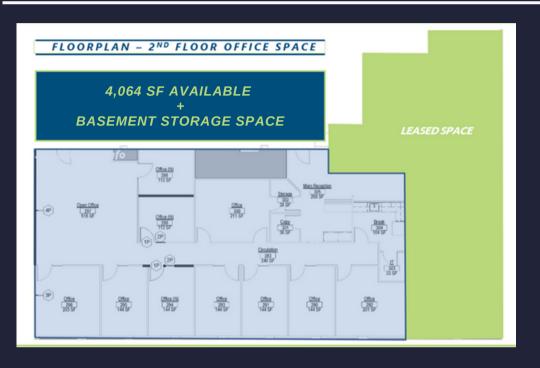

## 4,064 RSF

Term: Through March, 2024

7000 S Yosemite St - Suite 280

Centennial

Rental Rate: \$16/SF FSG

Immediate Occupancy

Parking Included

AMY ALDRIDGE

## About The Space....

- 8 Private offices
- 2 Executive
  Offices/Conference rooms
- 8 Workstations
- Kitchenette
- Reception
- Furniture Negotiable
- Basement Storage

PARTNER amy@tributaryre.com 720-217-7340