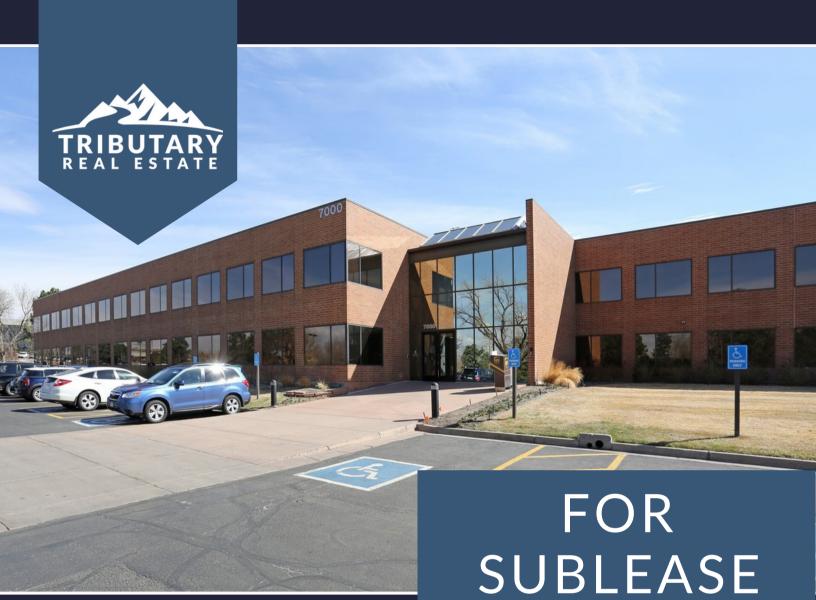

## 4,064 RSF

Term: Through March, 2024

7000 S Yosemite St - Suite 280

Centennial

Rental Rate: \$16/SF FSG

Immediate Occupancy

Parking Included

AMY ALDRIDGE

## 7000 S YOSEMITE

7000 South Yosemite Street is a Class B office building located in the southeast suburbs of Denver, Colorado. This two-story brick building offers great historic occupancy in the heart of the southeast suburban Denver office market, 7000 S Yosemite is located directly adjacent to the Denver Tech Center, one of the area's most dynamic businessoriented developments. It's within close proximity to I-25 with a plethora of great restaurants and entertainment nearby! DTC has three light rail stops located within the submarket. making it a prime location for transit-oriented development.