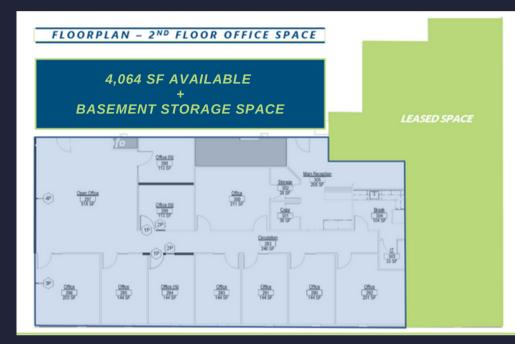

# 4,064 RSF

Term: Through March, 2024 Rental Rate: \$16/SF FSG Immediate Occupancy Parking Included

## About The Space....

- 8 Private offices
- 2 Executive

Offices/Conference rooms

- 8 Workstations
- Kitchenette

• Reception

- Furniture Negotiable
- Basement Storage