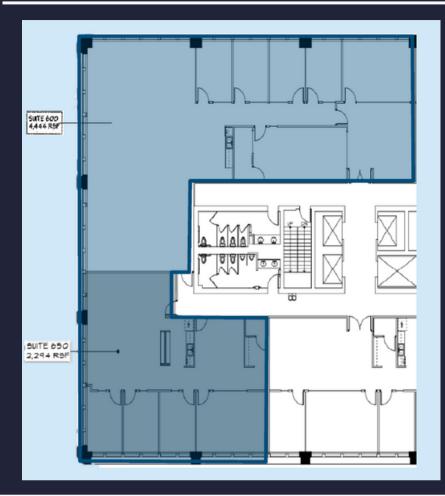

## 6,738 RSF

Term: Through March 2024 Rental Rate: \$17/SF FSG Immediate Occupancy Parking Included Furniture Negotiable

### About The Space....

- Light & Bright Office Space
- 2 Reception Areas
- 2 Kitchens
- 2 Conference Rooms
- 7 Offices
- 32 Cubes
- Network Operations Center
- Fitness Center
- Secured Bike Center
- 3.5/1000sf Surface Parking