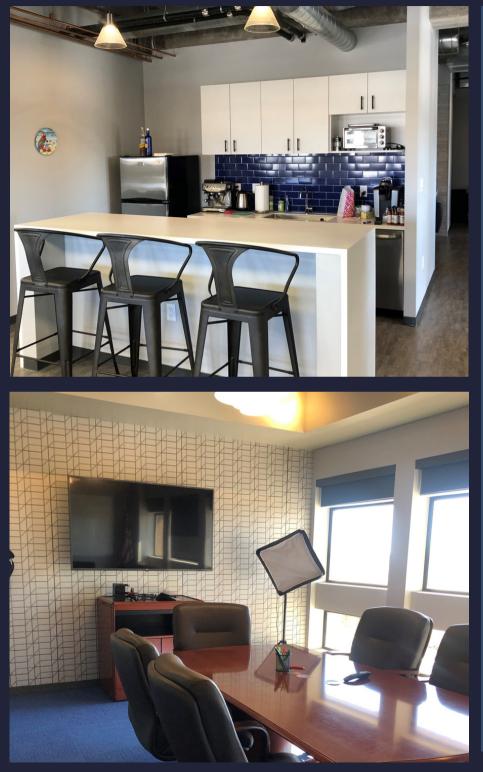

### About The Space....

- Light & Bright Office Space
- 2 Reception Areas
- 2 Kitchens
- 2 Conference Rooms
- 7 Offices
- 32 Cubes
- Network Operations Center
- Fitness Center
- Secured Bike Center
- 3.5/1000sf Surface Parking