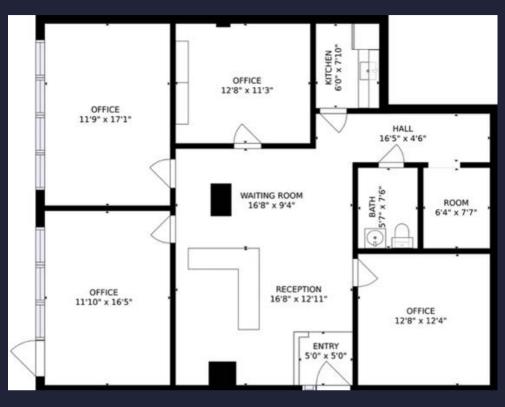

# 1,375 RSF

Term: 3-5 Years

Rental Rate: Negotiable

Immediate Occupancy

Parking Included

Office / Storefront Retial

# About The Space....

- 4 Private Offices
- 2 Conference Rooms
- Kitchen/Breakroom
- Private Bathroom
- Large Reception Area
- 5 Covered Parking Spaces