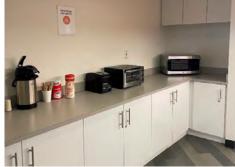

## Space Layout

- Private offices: 24
- Workstations: 118
- Conference rooms: 2
- Huddle rooms: 3
- Breakroom & Kitchenette
- Wellness Room
- Copy Room
- Casual Meeting Areas