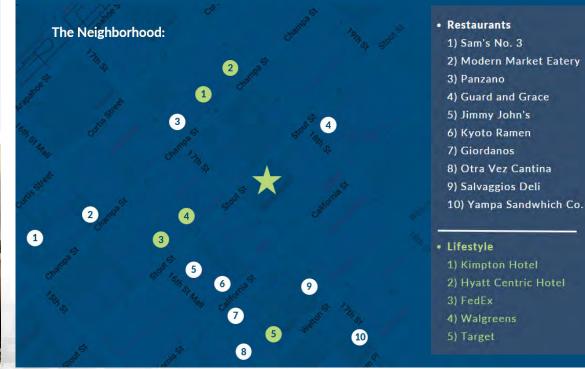

#### **Building/Area Amenities**

- Parking: 1.00/1,000
- Fitness Center with brand new strength equipment
- Showers and locker room
- 100-person Conference Center
- Close proximity to a surplus of restaurants
- Light rail stop immediately adjacent to building