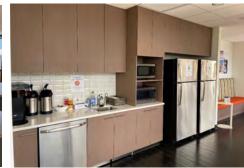

## Space Layout

- Private offices: 24
- Workstations: 118
- Conference rooms: 2
- Huddle rooms: 3
- Breakroom & Kitchenette
- Wellness Room
- Copy Room
- Casual Meeting Areas