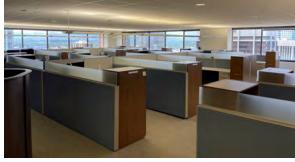

## Space Layout

- Private offices: 24
- Workstations: 118
- Conference rooms: 2
- Huddle rooms: 3
- Breakroom & Kitchenette
- Wellness Room
- Copy Room
- Casual Meeting Areas