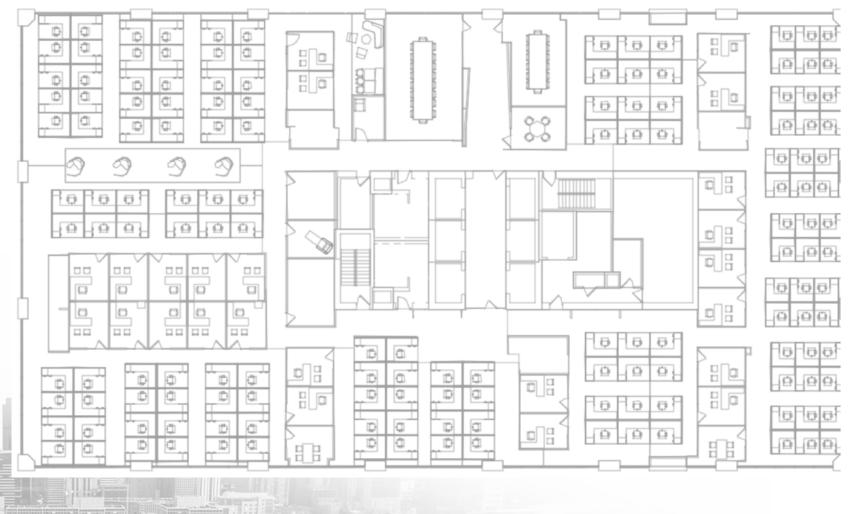

## Space Layout

- Private offices: 24
- Workstations: 118
- Conference rooms: 2
- Huddle rooms: 3
- Breakroom & Kitchenette
- Wellness Room
- Copy Room
- Casual Meeting Areas

#### Suites 2500 Floorplan