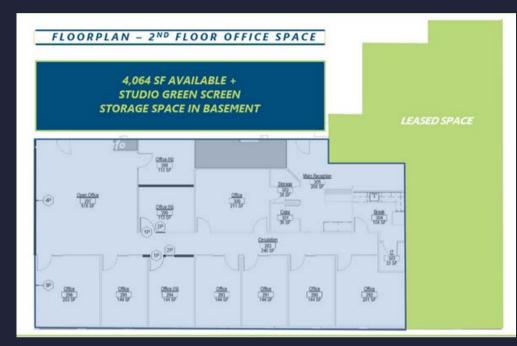

## 4,064 RSF

Term: Through March, 2024 Rental Rate: \$16/SF FSG Immediate Occupancy Parking Included Green Screen Studio

### About The Space....

- 8 private offices
- 2 executive

offices/conference rooms

- 8 workstations
- 1 kitchenette
- Reception
- Green Screen
- Storage Space
- Furniture Negotiable

MICHAEL HARPOLE SENIOR BROKER mike@tributaryre.com 303-880-8770 AMY ALDRIDGE PARTNER amy@tributaryre.com 720-217-7340