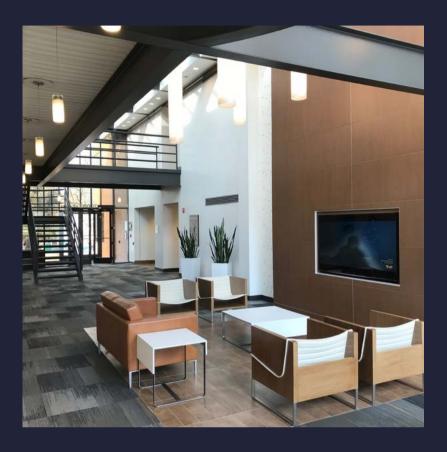

#### About The Building....

#### 7000 S YOSEMITE

7000 South Yosemite Street is a Class B office building located in the southeast suburbs of Denver, Colorado. This two-story brick building offers great historic occupancy in the heart of the southeast suburban Denver office market. 7000 S Yosemite is located directly adjacent to the Denver Tech Center, one of the area's most dynamic businessoriented developments. It's within close proximity to I-25 with a plethora of great restaurants and entertainment nearby! DTC has three light rail stops located within the submarket. making it a prime location for transit-oriented development.