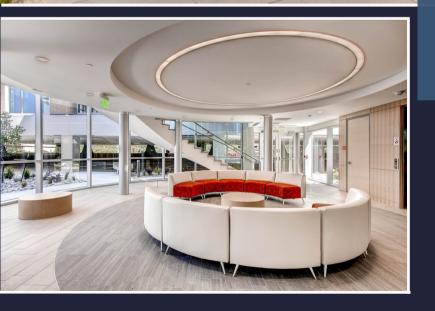

## About The Building....

## DTC 5

DTC 5 is one of the most exciting new office environments in Southeast Denver. The Building features a modern entry lobby, new HVAC, new exterior, full height glass, and open ceiling throughout all Tenant spaces. Free covered parking and walking distance to Orchard light rail stop. Impeccably renovated throughout, DTC 5 features a modern lobby and common areas, excellent full-height glass lines providing abundant natural light and progressive tenant build-outs with dramatic exposed ceilings. DTC 5 is located in the Denver Tech Center, one of the area's most dynamic businessoriented developments. It's within close proximity to I-25 with a plethora of great restaurants and entertainment nearby!