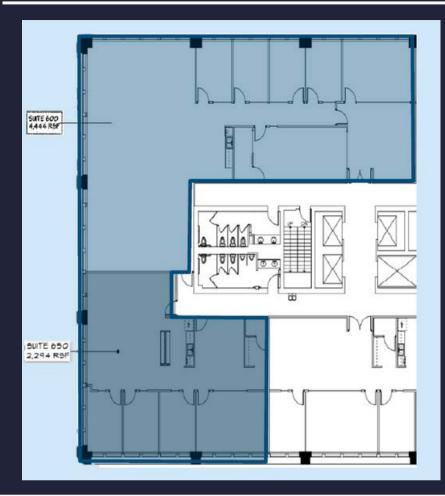

## 6,738 RSF

Term: Through March 2024 Rental Rate: \$17/SF FSG Immediate Occupancy Parking Included Furniture Negotiable

### About The Space....

- Light & Bright Office Space
- 2 Reception Areas
- 2 Kitchens
- 2 Conference Rooms
- 7 Offices
- 32 Cubes
- 1 Network Operations Center
- Fitness Center
- Secured Bike Center
- 3.5/1000sf Surface Parking