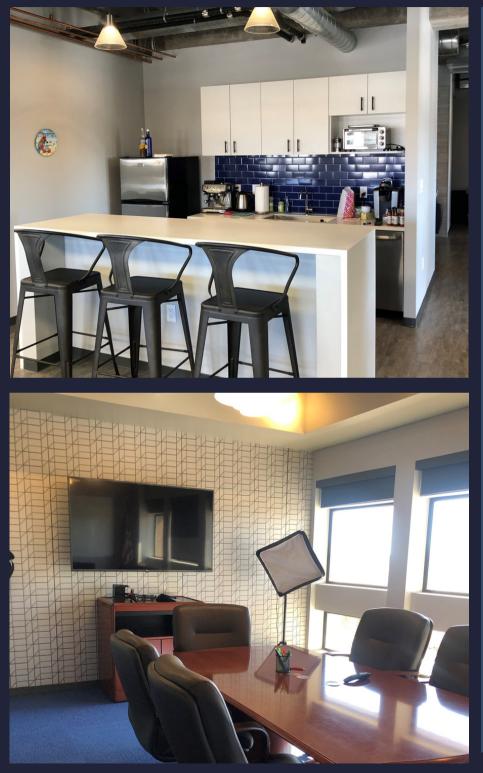

### About The Space....

- Light & Bright Office Space
- 2 Reception Areas
- 2 Kitchens
- 2 Conference Rooms
- 7 Offices
- 32 Cubes
- 1 Network Operations Center
- Fitness Center
- Secured Bike Center
- 3.5/1000sf Surface Parking