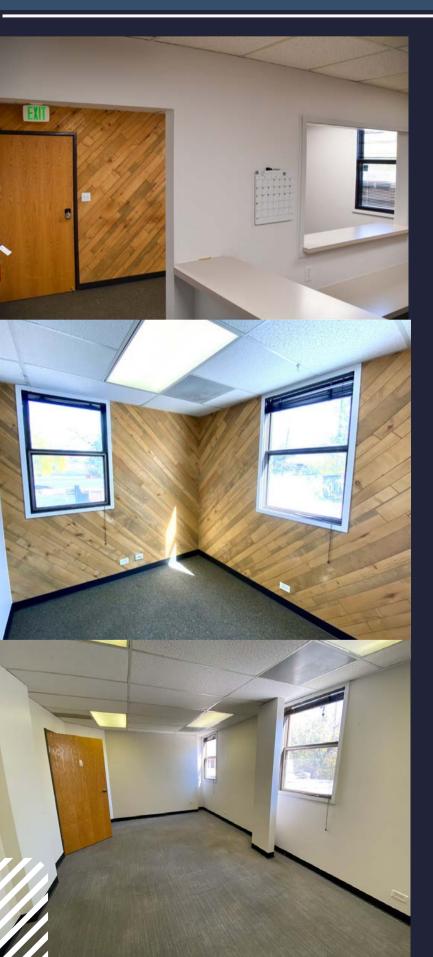

## ABOUT THE SPACE ....

### \$14.00 / SF Full Service \$1,283 / Month

- Built-in window reception desk
- 3 Private Offices
- 1 Large Executive Office or Conference Room
- 3 Private Bathrooms
- 2 Additional Sinks

#### Suite 205 - 1,100 SF

Potential Uses: Standard Office | Medical Office | Mental Health Center | Chiropractor