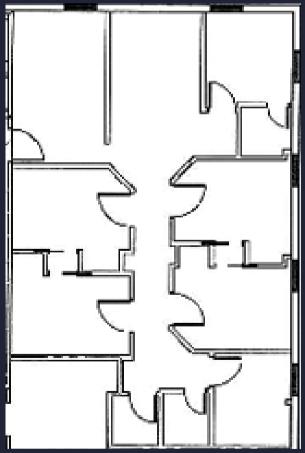

### \$14.00 / SF Full Service \$1,283 / Month

- Built-in window reception desk
- 3 Private Offices
- 1 Large Executive Office or Conference Room
- 3 Private Bathrooms
- 2 Additional Sinks

#### Suite 205 - 1,100 SF

Potential Uses: Standard Office | Medical Office | Mental Health Center | Chiropractor