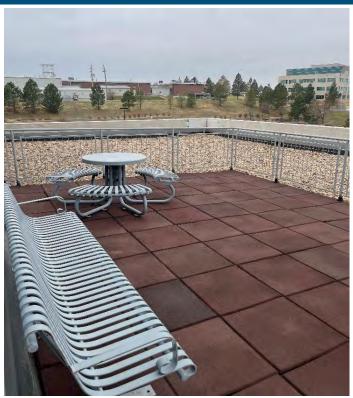

### SUITE 400 | 11,760 RSF

TERM THROUGH APRIL 2025
FURNITURE NEGOTIABLE
WESTERN FACING VIEWS
20 OFFICES
38 WORKSTATIONS

3 CONFERENCE ROOMS
2 KITCHEN/BREAK ROOMS
PRIVATE OUTDOOR PATIO
IT ROOM
2 COPY/PRINT ROOMS