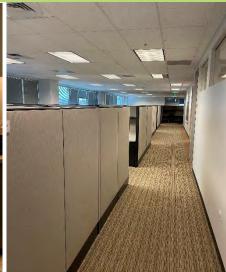

### SUITE 400 | 11,760 RSF

TERM THROUGH APRIL 2025
FURNITURE NEGOTIABLE
WESTERN FACING VIEWS
20 OFFICES
38 WORKSTATIONS

3 CONFERENCE ROOMS
2 KITCHEN/BREAK ROOMS
PRIVATE OUTDOOR PATIO
IT ROOM
2 COPY/PRINT ROOMS