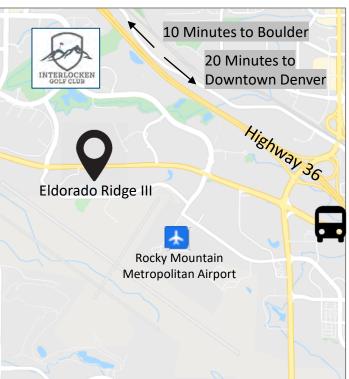

## FOR SUBLEASE

Eldorado Ridge III 10901 W 120<sup>th</sup> Ave Broomfield, CO 80021 Suite 400

- **❖ BUILDING CONVERENCE ROOM**
- FITNESS CENTER WITH SHOWERS + LOCKERS
- CLOSE PROXIMITY TO: HIGHWAY 36, FLATIRON CROSSING MALL, INTERLOCKEN BUSINESS PARK, OMNI HOTEL, INTERLOCKEN GOLF COURSE, RTD FLATIRON AND BROOMFIELD BUS STATIONS