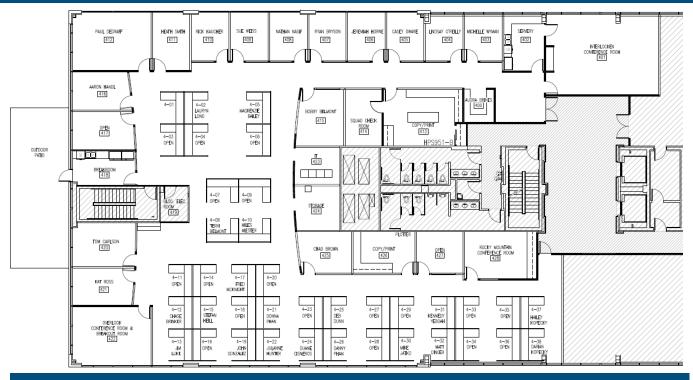

### SUITE 400 | 11,760 RSF

TERM THROUGH APRIL 2025
FURNITURE NEGOTIABLE
WESTERN FACING VIEWS
20 OFFICES
38 WORKSTATIONS

3 CONFERENCE ROOMS
2 KITCHEN/BREAK ROOMS
PRIVATE OUTDOOR PATIO
IT ROOM
2 COPY/PRINT ROOMS