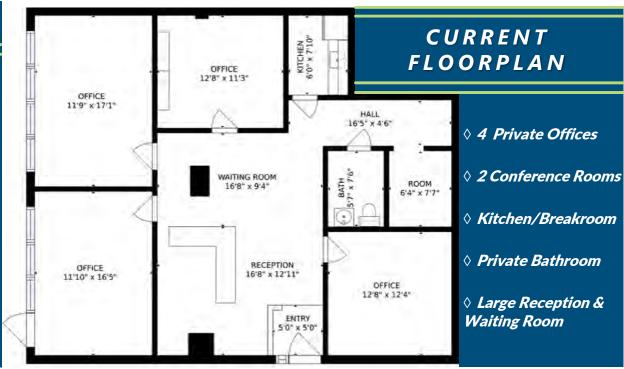

## **SUITE 102 | 1,375 RSF**

- **♦ Office/ Storefront Retail Space**
- **♦ 5 Reserved & Covered Parking Spaces**
- **♦ Available Immediately**
- ♦ Lease Term: 3-5 Years
- **♦ 2021 NNN Expenses: \$11.00/SF**
- **\( \)** Landlord Open to Improvements