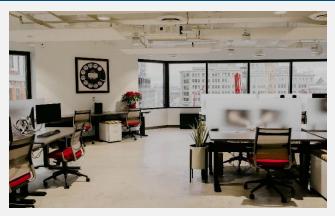

### SUITE 525 | 5,590 SF

- Elevator identity
- West-facing mountain views
- 7 offices, breakroom, large conference, reception, 2 huddles, & open office
- Open plenum ceilings throughout
- Furniture negotiable
- Term through June 2026