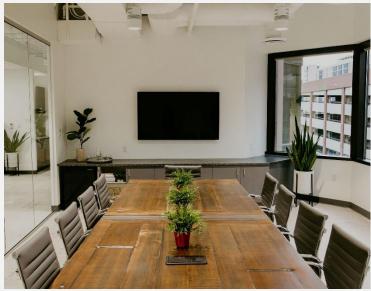

### SUITE 525 | 5,590 SF

- Elevator identity
- West-facing mountain views
- 7 offices, breakroom, large conference, reception, 2 huddles, & open office
- Open plenum ceilings throughout
- Furniture negotiable
- Term through June 2026

### **SUITE 525**