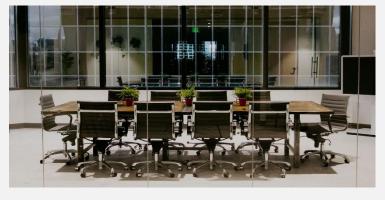

### SUITE 525 | 5,590 SF

- Elevator identity
- West-facing mountain views
- 7 offices, breakroom, large conference, reception, 2 huddles, & open office
- Open plenum ceilings throughout
- Furniture negotiable
- Term through June 2026

### **SUITE 525**