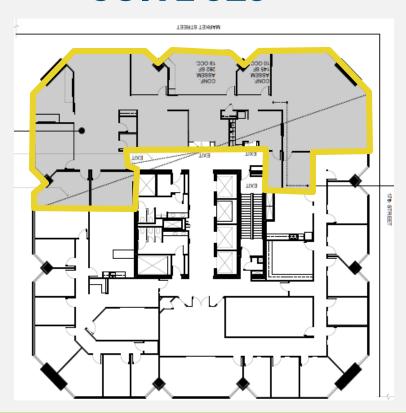

### SUITE 525 | 5,590 SF

- Elevator identity
- West-facing mountain views
- 7 offices, breakroom, large conference, reception, 2 huddles, & open office
- Open plenum ceilings throughout
- Furniture negotiable
- Term through June 2026

### **SUITE 525**