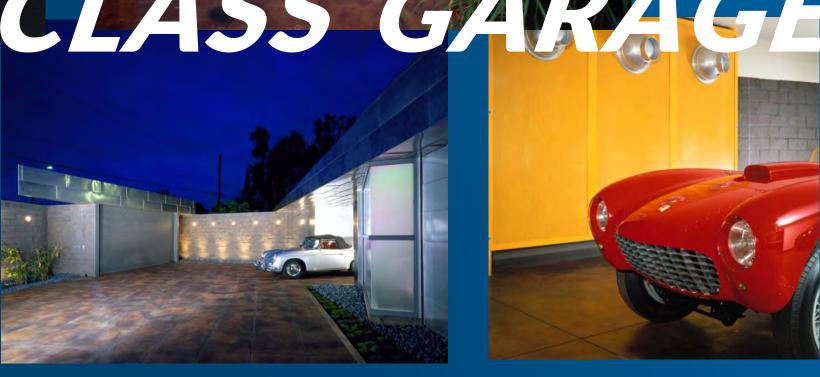

## SPACE HIGHLIGHTS

- A perfect home/office | Total site area: 9,434 sf
- Currently used as a commercial furniture showroom, located within feet of owner's living quarters
  - → Single occupier/owner past 30+ years
- An award-winning garage that's a whole lot more than a place to park a car
  - → AlA Colorado and Denver Chapter Design Merit Award
  - → Four doublewide garage doors two curbside and two interior doors, providing dual access
- Extensive private patio just inside one exterior garage door— trimmed with Mexican beach stone + expansive courtyard inside the other doors
  - → Courtyard is equipped with remote control mood lighting
- The space features a balcony loft that brings an abundance of natural light into the basement area, creating an ideal office space
- Roof access for future city view deck

- •Winner of prestigious AIA Colorado Chapter Design Merit Award and AIA Denver Chapter Design Merit Award
- A unique conjunction of historical significance and ultra modern resilience
- Design features stainless steel siding with a light scratch pattern
- Bomanite architectural concrete flooring

# EXTERIOR

The stainless-steel siding on the exterior of the garage creates a unique modern-industrial aesthetic.