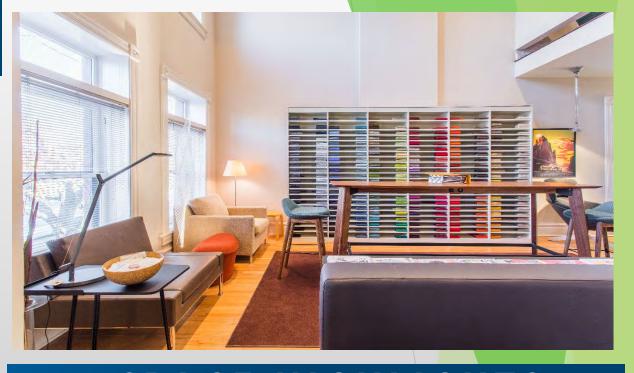

## SPACE HIGHLIGHTS

- A perfect home/office | Total site area: 9,434 sf
- Currently used as a commercial furniture showroom, located within feet of owner's living quarters
  - → Single occupier/owner past 30+ years
- An award-winning garage that's a whole lot more than a place to park a car
  - → AlA Colorado and Denver Chapter Design Merit Award
  - → Four doublewide garage doors two curbside and two interior doors, providing dual access
- Extensive private patio just inside one exterior garage door— trimmed with Mexican beach stone + expansive courtyard inside the other doors
  - → Courtyard is equipped with remote control mood lighting
- The space features a balcony loft that brings an abundance of natural light into the basement area, creating an ideal office space
- Roof access for future city view deck