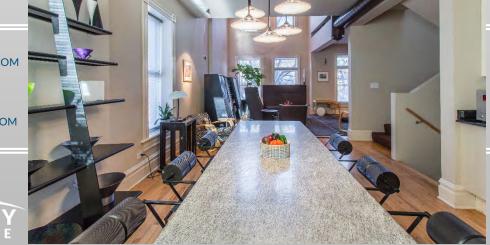

## SPACE HIGHLIGHTS

- A perfect home/office | Total site area: 9,434 sf
- Currently used as a commercial furniture showroom, located within feet of owner's living quarters
  - → Single occupier/owner past 30+ years
- An award-winning garage that's a whole lot more than a place to park a car
  - → AlA Colorado and Denver Chapter Design Merit Award
  - → Four doublewide garage doors two curbside and two interior doors, providing dual access
- Extensive private patio just inside one exterior garage door— trimmed with Mexican beach stone + expansive courtyard inside the other doors
  - → Courtyard is equipped with remote control mood lighting
- The space features a balcony loft that brings an abundance of natural light into the basement area, creating an ideal office space
- Roof access for future city view deck