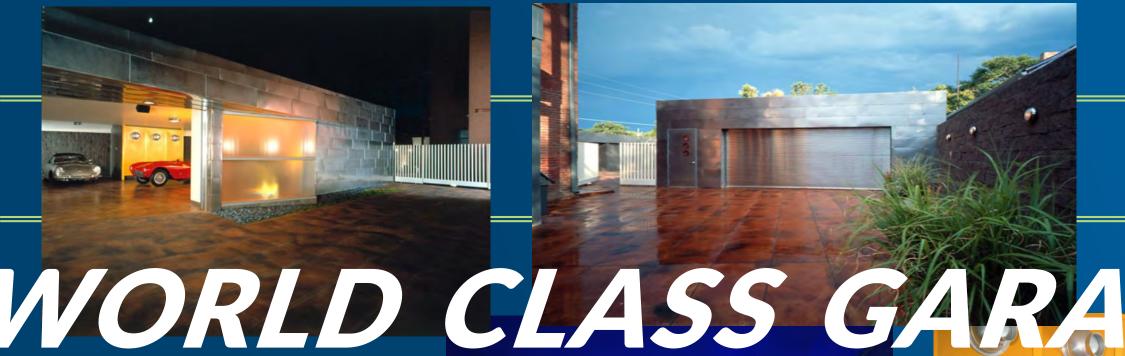

## SPACE HIGHLIGHTS

- A perfect home/office | Total site area: 9,434 sf
- Currently used as a commercial furniture showroom, located within feet of owner's living quarters
  - → Single occupier/owner past 30+ years
- An award-winning garage that's a whole lot more than a place to park a car
  - → AlA Colorado and Denver Chapter Design Merit Award
  - → Four doublewide garage doors two curbside and two interior doors, providing dual access
- Extensive private patio just inside one exterior garage door— trimmed with Mexican beach stone + expansive courtyard inside the other doors
  - → Courtyard is equipped with remote control mood lighting
- The space features a balcony loft that brings an abundance of natural light into the basement area, creating an ideal office space
- Roof access for future city view deck

- •Winner of prestigious AIA Colorado Chapter Design Merit Award and AIA Denver Chapter Design Merit Award
- A unique conjunction of historical significance and ultra modern resilience
- Design features stainless steel siding with a light scratch pattern
- Bomanite architectural concrete flooring

# EXTERIOR

The stainless-steel siding on the exterior of the garage creates a unique modern-industrial aesthetic.