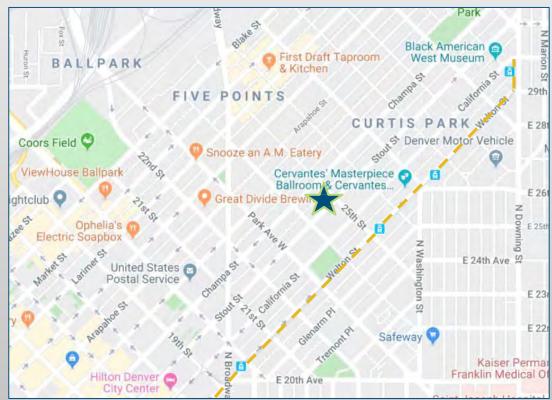

## MAP

## LOCAL AMENITIES

## RESTAURANTS

- 1. CURTIS PARK DELICATESSEN
- 2. UCHI
- 3. ELWAYS
- 4. WORK AND CLASS
- 5. CART DRIVER
- 6. LOS CHINGONES
- 7. IL POSTO
- 8. LIBERATI

## ATTRACTIONS

- 1.CLOSE PROXIMITY TO COORS FIELD
- 2. CLOSE PROXIMITY TO RINO ARTS DISTRICT
- 3. WALKING DISTANCE TO LAWSON PARK

## TRANSPORTATION

- 1. 25 TH & WELTON LIGHTRAIL STATION 2. 27 TH & WELTON LIGHTRAIL STATION 3. WALKING DISTANCE TO LODO, CBD AND RINO
- Lightrail tracks