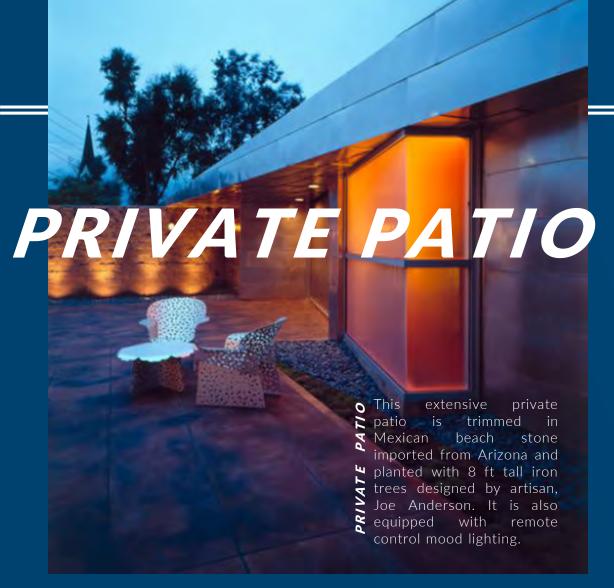

## SPACE HIGHLIGHTS

- A perfect home/office | Total site area: 9,434 sf
- Currently used as a commercial furniture showroom, located within feet of owner's living quarters
  - → Single occupier/owner past 30+ years
- An award-winning garage that's a whole lot more than a place to park a car
  - → AlA Colorado and Denver Chapter Design Merit Award
  - → Four doublewide garage doors two curbside and two interior doors, providing dual access
- Extensive private patio just inside one exterior garage door— trimmed with Mexican beach stone + expansive courtyard inside the other doors
  - → Courtyard is equipped with remote control mood lighting
- The space features a balcony loft that brings an abundance of natural light into the basement area, creating an ideal office space
- Roof access for future city view deck