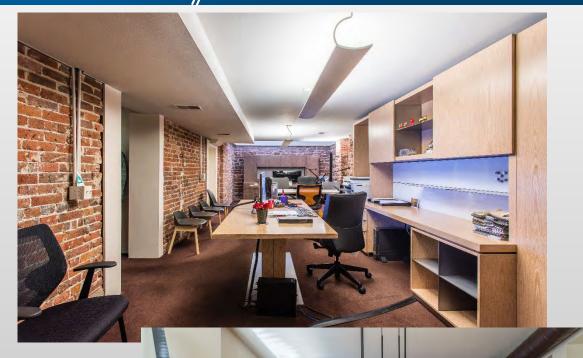

## SPACE HIGHLIGHTS

- A perfect home/office | Total site area: 9,434 sf
- Currently used as a commercial furniture showroom, located within feet of owner's living quarters
  - → Single occupier/owner past 30+ years
- An award-winning garage that's a whole lot more than a place to park a car
  - → AlA Colorado and Denver Chapter Design Merit Award
  - → Four doublewide garage doors two curbside and two interior doors, providing dual access
- Extensive private patio just inside one exterior garage door— trimmed with Mexican beach stone + expansive courtyard inside the other doors
  - → Courtyard is equipped with remote control mood lighting
- The space features a balcony loft that brings an abundance of natural light into the basement area, creating an ideal office space
- Roof access for future city view deck